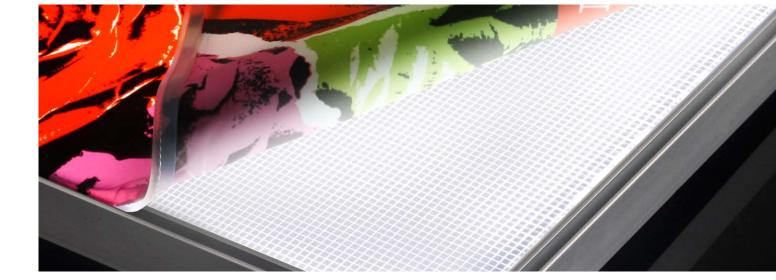

#### **FABLite (LGP)**

FABLite-LGP is beautiful and modern style fabric light box. There is no visual frame looking from front. This provides a clean rectangular display. The graphic is printed on special fabric that easily can be placed on the light box. We supply LED Fabric light boxes in single sided or double sided versions.

#### **Advanced Eco-friendly Printing System**

- Dye sublimation (Max Width: 3,150mm / Length: Unlimited)
- Natural image, No glaring, No decolonization