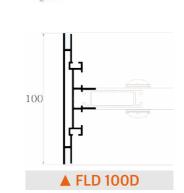

h: 3,150mm / Length: Unlimited)
- Natural image, No glaring, No decolonization

# Slimmest (20mmT), Modern and Custom fit Display

• LGP inside / Max size : Up to 2,000mm (78.7") x 3,000mm (118")

#### Super easy to replace graphics











#### **FABLite (Direct)**

FABLite-Direct is the ideal lighting solution designed to help elevate your brand to be the focus in any commercial landscape. They can be custom built to any size and they are guaranteed to grab the attention of people everywhere.





#### Easy assembly and installation

• simple structure and light weight

#### No glare and no mirror effect

#### **High Quality and Durability**

• UL certification

#### **Energy Saving**

• LED design technology for Low power consumption

#### **Easy and Simple change of graphics**