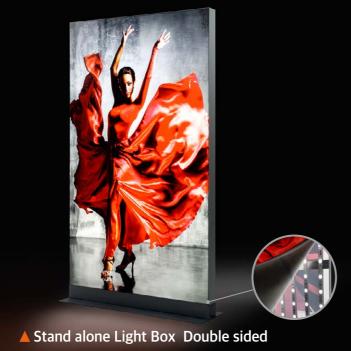

#### **FABLite (LGP)**

FABLite-LGP is beautiful and modern style fabric light box. There is no visual frame looking from front. This provides a clean rectangular display. The graphic is printed on special fabric that easily can be placed on the light box. We supply LED Fabric light boxes in single sided or double sided versions.