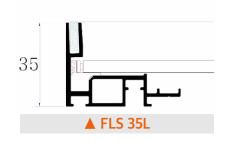

# Slimmest (20mmT), Modern and Custom fit Display

• LGP inside / Max size : Up to 2,000mm (78.7") x 3,000mm (118")