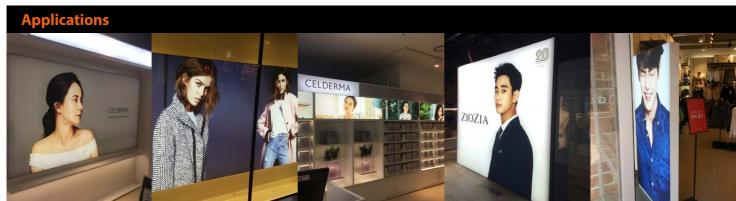

3,150mm / Length: Unlimited)
- Natural image, No glaring, No decolonization

# Slimmest (20mmT), Modern and Custom fit Display

• LGP inside / Max size : Up to 2,000mm (78.7") x 3,000mm (118")

#### Super easy to replace graphics











#### **FABLite (Direct)**

FABLite-Direct is the ideal lighting solution designed to help elevate your brand to be the focus in any commercial landscape. They can be custom built to any size and they are guaranteed to grab the attention of people everywhere.





#### Easy assembly and installation

• simple structure and light weight

#### No glare and no mirror effect

#### **High Quality and Durability**

• UL certification

#### **Energy Saving**

• LED design technology for Low power consumption

#### **Easy and Simple change of graphics**