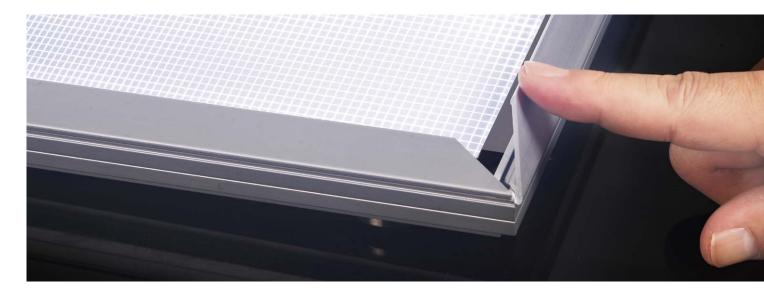

#### **FABLite (LGP)**

FABLite-LGP is beautiful and modern style fabric light box. There is no visual frame looking from front. This provides a clean rectangular display. The graphic is printed on special fabric that easily can be placed on the light box. We supply LED Fabric light boxes in single sided or double sided versions.

#### Super easy to replace graphics

#### **Easy and Simple change of graphics**