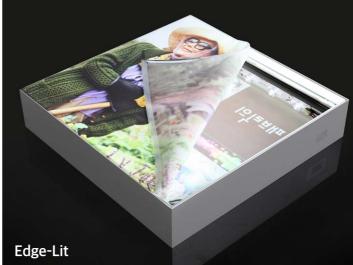

## **PANLite (Snap Frame)**

PANLite is a quick and simple way to Stylishly display posters or signs.

Signs are attractively presented and It's easy to open and close allowing you to insert or change your signs in a stress free and efficient way. The plastic cover helps to protect the contents from damage, dust and dirt so you can keep your signs, posters, menus and more secure while they're on display.

#### Suitable for any display requirements

- Attractive and stylish Design
- Powder coated / Anodizing (Standard color: Silver, White, Black)