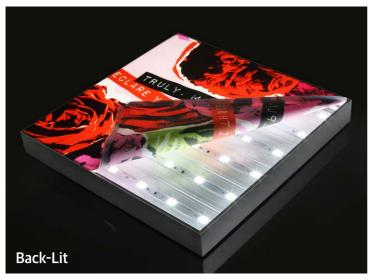

#### **LED PCB Module**

| Product     |               | Voltage | Bar(mm) | Power        |
|-------------|---------------|---------|---------|--------------|
| For LGP     | White LED     | 12V/24V | 468/490 | 9.4W / 10.1W |
|             | RGB           | 12V/24V | 500     | 7.2W         |
| For Backlit | Diffuser Lens | 24V     | 460     | 4W           |
| For Edgelit | Metal PCB     | 24V     | 360     | 14.4W        |