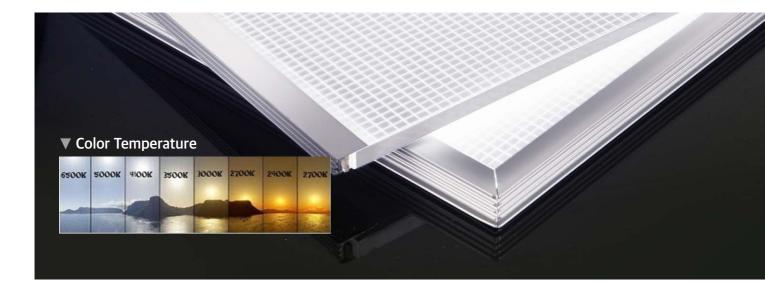

### **Light Guide Panel (LGP)**

Our LGPs are light source for various fields of industry such as Menu boards, wall displays, Lighting, Cosmetic display in department store, display stands and so on.

#### **Superb Brightness & Uniformity (Max 90%)**

- Use 100% New Casting Acrylic Panel
- 3D V-cutting Core technology
- Use self development exclusive optic program

#### **Key Specification**

- High CRI: 85
- Acrylic sheet Thickness: 4mm ~ 8mm
- No shade and Low heat even with long operation
- · Low power consumption with superior consistent light quality
- Easy installation and maintenance free