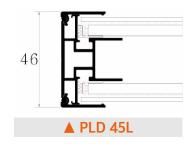

#### Suitable for any display requirements

- Attractive and stylish Design
- Powder coated / Anodizing (Standard color: Silver, White, Black)

#### **World's Slimmest Thickness Design**