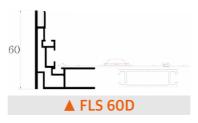

dth: 3,150mm / Length: Unlimited)
- Natural image, No glaring, No decolonization

# Slimmest (20mmT), Modern and Custom fit Display

• LGP inside / Max size : Up to 2,000mm (78.7") x 3,000mm (118")

#### Super easy to replace graphics











#### **FABLite (Direct)**

FABLite-Direct is the ideal lighting solution designed to help elevate your brand to be the focus in any commercial landscape. They can be custom built to any size and they are guaranteed to grab the attention of people everywhere.





#### Easy assembly and installation

• simple structure and light weight

#### No glare and no mirror effect

#### **High Quality and Durability**

• UL certification

#### **Energy Saving**

• LED design technology for Low power consumption

#### **Easy and Simple change of graphics**