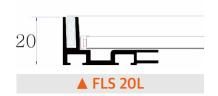

# Slimmest (20mmT), Modern and Custom fit Display

• LGP inside / Max size : Up to 2,000mm (78.7") x 3,000mm (118")