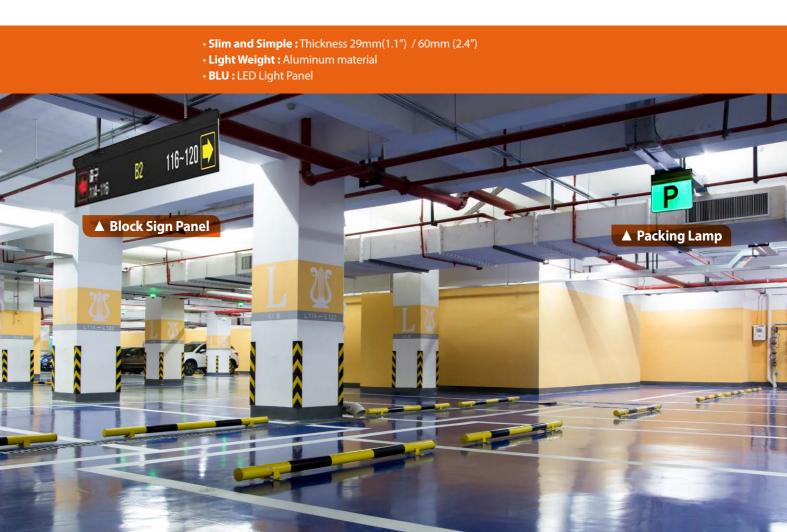

## **Parking Guidance System**

Parking guidance information system ensures better utilization and cost-effectiveness for car Park management, and reduces strain on traffic. We are major manufacturer for H/W of parking guidance system and co-working with many S/W companies.

#### **Key Specification**

- Out door
- Stand alone, Mounted on the wall / Ceil
- Steal Material
- Custom size
- 1/8 Duty 128~320 Module

#### **Highlight**

- Stylishly Design using LGP backlight
- Cost competitiveness
- High Quality