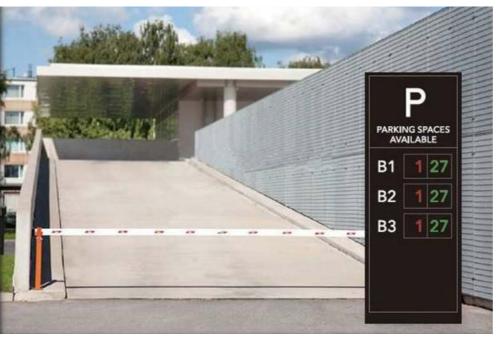

## **Parking Guidance System**

Parking guidance information system ensures better utilization and cost-effectiveness for car Park management, and reduces strain on traffic. We are major manufacturer for H/W of parking guidance system and co-working with many S/W companies.

▲ Total Guide Sign at Entrance

#### **Key Specification**

- Out door
- Stand alone, Mounted on the wall / Ceil
- Steal Material
- Custom size
- 1/8 Duty 128~320 Module

#### **Highlight**

- Stylishly Design using LGP backlight
- Cost competitiveness
- High Quality